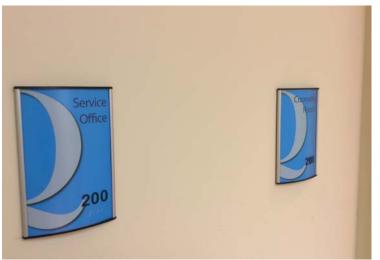

- Outdoor Signage
- Interior Wayfinding & ADA Signs
- Lobby Sign & Decorative graphics

This allowed us to break-down the design and material needs according to functionality and aesthetics, while bringing the message and branding Q-Health wants to bring across to their customers and associates.

## **PRODUCTS**

- Outdoor signs
- Custom wall mural
- Custom lobby signs
- Decorative banners
- ADA signs
- Directorysigns